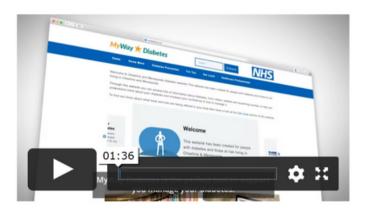

# Video

System overview trailer for patients which can be viewed on waiting room screens and sent in an email.

Available on Vimeo: https://vimeo.com/539609893/d97c5af47f