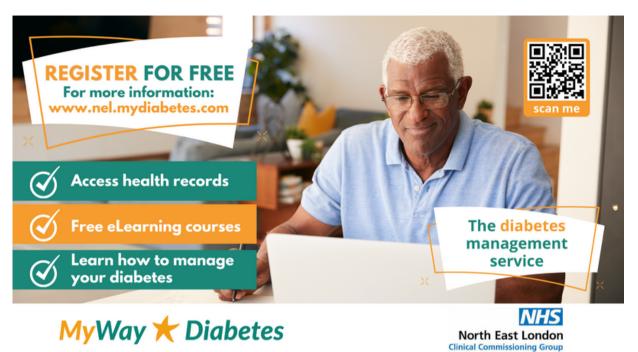

and data sharing.

# To download content <u>click here</u>

The following graphics can be used to send in an email, uploaded onto social media, displayed on waiting room tv screen, added in newsletters and any other digital comms.

# Graphic A



# MyWay 🗡 Diabetes

North East London

# **Graphic B**

#### Free diabetes management service

Learn how to manage your diabetes

Access health records

eLearning







North East London Clinical Commissioning Group

# **Graphic C**



MyWay 🗡 Diabetes

# management service REGISTER FOR FREE Learn how to manage your diabetes Access health records Learning

**Free diabetes** 

#### For more information visit: www.nel.mydiabetes.com

North East London

# Graphic D



# MyWay 🗡 Diabetes

North East London Clinical Commissioning Group

# Graphic E



Logo

# MyWay 🗡 Diabetes

# QR Code



nel.mydiabetes.com

# Video

System overview trailer for patients which can be viewed on waiting room screens and sent in an email.



Available on Vimeo: https://vimeo.com/539609893/d97c5af47f

# Short Paragraph

The following extracts can be used in emails, newsletters, social media and on websites.

MyWay Diabetes is a new online service which gives you secure access to your medical records, along with tailored information and advice, to help you understand more about your condition and improve the way you manage your diabetes.

For more information visit: Please go to nel.mydiabetes.com

# Meduim lengh Paragraph

MyWay Diabetes is a new online service which gives you secure access to your medical records, along with tailored information and advi