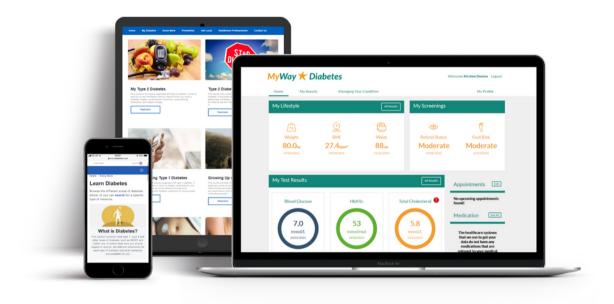

# MyWay 🗡 Diabetes

# Digital Advertising Pack 2022 MyWay Diabetes

nel.mydiabetes.com



## **Overview**

This is a digital communications pack which contains content that can be used for emails, social media, newsletters, intranet, website and for GP Practice or secondary care clinic waiting room tv screens.

# Content

- Graphics for multi-use
- Website link and QR Code
- System overview trailer for patients
- Paragraphs introducing the service
- Links to more information about the system and data sharing.

# To download content <u>click here</u>

The following graphics can be used to send in an email, uploaded onto social media, displayed on waiting room tv screen, added in newsletters and any other digital comms.

# Graphic A



# MyWay 🗡 Diabetes

North East London

# **Graphic B**

#### Free diabetes management service

Learn how to manage your diabetes

Access health