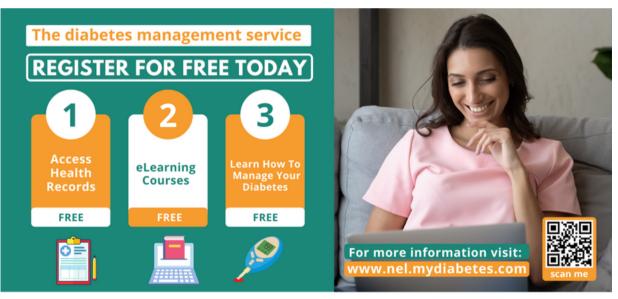

# **Graphic C**

MyWay 🗡 Diabetes

# management service REGISTER FOR FREE Learn how to manage your diabetes Access health records Learning

**Free diabetes** 

#### For more information visit: www.nel.mydiabetes.com

North East London