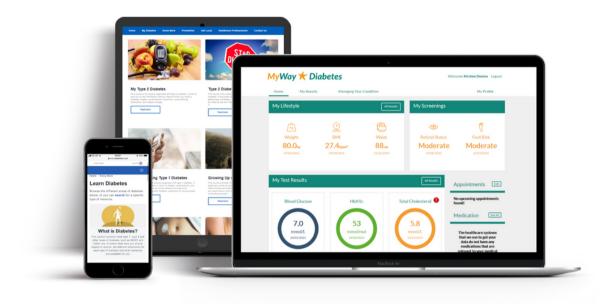

# MyWay 🗡 Diabetes

# Digital Advertising Pack 2022 MyWay Diabetes

somerset.mydiabetes.com



#### Overview

This is a digital communications pack which contains content that can be used for emails, social media, newsletters, intranet, website and for GP Practice or secondary care clinic waiting room tv screens.

#### Content

- Graphics for multi-use
- Website link and QR Code
- System overview trailer for patients
- Paragraphs introducing the service
- Links to more information about the system and data sharing.

### To download <u>click here</u>

The following graphics can be used to send in an email, uploaded onto social media, displayed on waiting room tv screen, added in newsletters and any other digital comms.

### Graphic A



MyWay 🗡 Diabetes

#### Somerset Clinical Commissioning Group

#### Graphic B



MyWay **†** Diabetes

Somerset Clinical Commissioning Group

#### *