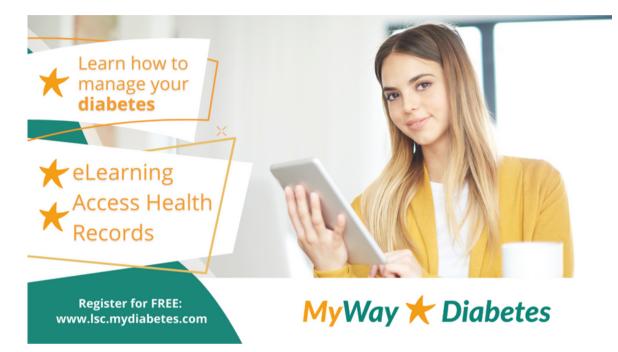

# MyWay 🗡 Diabetes

# Digital Advertising Pack 2021 MyWay Diabetes

lsc.mydiabetes.com



#### Overview

This is a digital communications pack which contains content that can be used for emails, social media, newsletters, intranet, website and for GP Practice or secondary care clinic waiting room tv screens.

## Content

- Graphics for multi-use
- Website link and QR Code
- System overview trailer for patients
- Paragraphs introducing the service
- Links to more information about the system and data sharing.

## To download content <u>click here</u>

The following graphics can be used to send in an email, uploaded onto social media, displayed on waiting room tv screen, added in newsletters and any other digital comms.

# Graphic I



## Graphic 2



## **Graphic 3**



## Graphic 4



For more information visit: lsc.mydiabetes.com

MyWay 🗡 Diabetes

## Graphic 5



# MyWay 🗡 Diabetes

"It's great to have so much info on my diabetes and related health all in one place"

- Patient feedback

For more information visit: lsc.mydiabetes.com

Logo

# MyWay 🗡 Diabetes

### QR Code



lsc.mydiabetes.com

# Video

System overview trailer for patients which can be viewed on waiting room screens and sent in an email.



Available on Vimeo: https://vimeo.com/539609893/d97c5af47f

## Short Paragraph

The following extracts can be used in emails, newsletters, social media and on websites.

MyWay Diabetes is a new online service which gives you secure access to your medical records, along with tailored information and advice, to hel