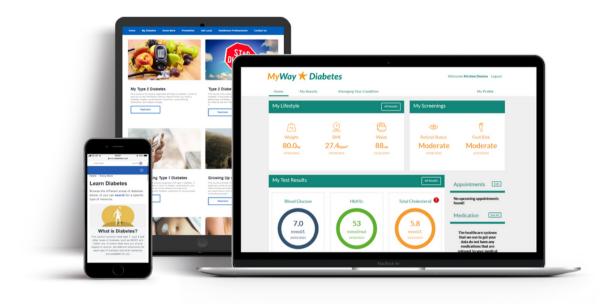

# MyWay 🗡 Diabetes

# Digital Advertising Pack 2021 MyWay Diabetes

lsc.mydiabetes.com



#### Overview

This is a digital communications pack which contains content that can be used for emails, social media, newsletters, intranet, website and for GP Practice or secondary care clinic waiting room tv screens.

## Content

- Graphics for multi-use
- Website link and QR Code
- System overview trailer for patients
- Paragraphs introducing the service
- Links to more information about the system and data sharing.

## To download content <u>click here</u>

The following graphics can be used to send in an email, uploaded onto social media, displayed on waiting room tv screen, added in newsletters and any other digital comms.

# Graphic I



## Graphic 2



## **Graphic 3**



## Graphic 4



For more information visit: lsc.mydiabetes.com

MyWay 🗡 Diabetes

## Graphic 5



# MyWay 🗡