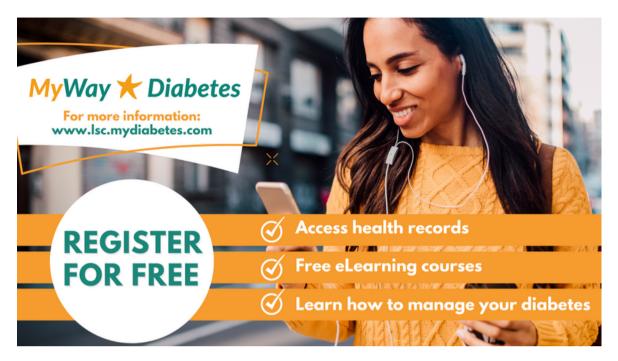

# MyWay 🗡 Diabetes

# Digital Advertising Pack 2021 MyWay Diabetes

lsc.mydiabetes.com



#### Overview

This is a digital communications pack which contains content that can be used for emails, social media, newsletters, intranet, website and for GP Practice or secondary care clinic waiting room tv screens.

## Content

- Graphics for multi-use
- Website link and QR Code
- System overview trailer for patients
- Paragraphs introducing the service
- Links to more information about the system and data sharing.

## To download content <u>click here</u>

The following graphics can be used to send in an email, uploaded onto social media, displayed on waiting room tv screen, added in newsletters and any other digital comms.

# Graphic I



## Graphic 2



## **Graphic 3**



## Graphic 4



For more information visit: lsc.mydiabetes.com

MyWay 🗡 Diabetes

## Graphic 5



# MyWay 🗡 Diabetes

"It's great to have so much info on my diabetes and related health all in one place"

- Patient feedback

For more information visit: lsc.mydiabetes.com

Logo

# MyWay 🗡 Diabetes

### QR Code



lsc.mydiabetes.com

# Video

System overview trailer for patients which can be viewed on waiting room screens and sent in an email.



Available on Vimeo: https://vimeo.com/539609893/d97c5af47f

## Short Paragraph

The following extracts can be used in emails, newsletters, social media and on websites.

MyWay Diabetes is a new online service which gives you secure access to your medical records, along with tailored information and advice, to help you understand more about your con