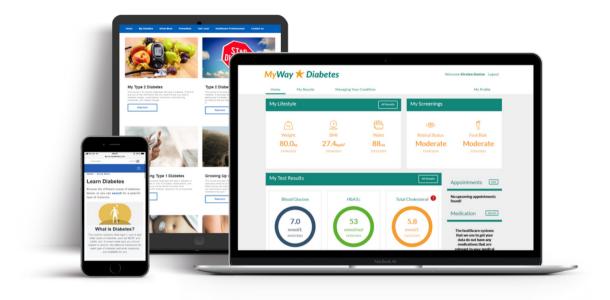

# Digital Advertising Pack 2021

**MyWay Diabetes** 





### Overview

This is a digital communications pack which contains content that can be used for emails, social media, newsletters, intranet, website and for GP Practice or secondary care clinic waiting room tv screens.

### **Content**

- Graphics for multi-use
- Website link and QR Code
- System overview trailer for patients
- Paragraphs introducing the service
- Links to more information about the system and data sharing.

# To download content click here

The following graphics can be used to send in an email, uploaded onto social media, displayed on waiting room tv screen, added in newsletters and any other digital comms.

### **Graphic I**



### **Graphic 2**



### **Graphic 3**



# **Graphic 4**



For more information visit: cm.mydiabetes.com

MyWay 

Diabetes

### **Graphic 5*