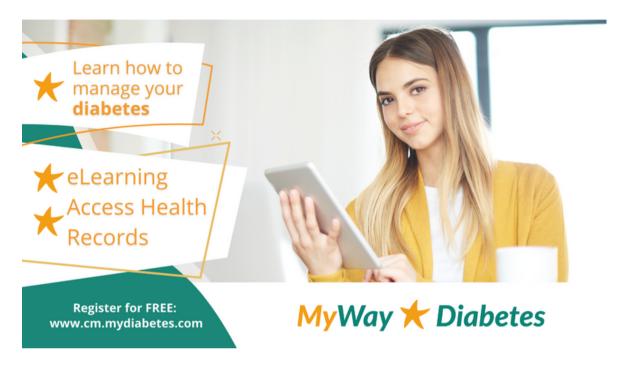

# Digital Advertising Pack 2021

**MyWay Diabetes** 





### Overview

This is a digital communications pack which contains content that can be used for emails, social media, newsletters, intranet, website and for GP Practice or secondary care clinic waiting room tv screens.

### **Content**

- Graphics for multi-use
- Website link and QR Code
- System overview trailer for patients
- Paragraphs introducing the service
- Links to more information about the system and data sharing.

# To download content click here

The following graphics can be used to send in an email, uploaded onto social media, displayed on waiting room tv screen, added in newsletters and any other digital comms.

### **Graphic I**



### **Graphic 2**



### **Graphic 3**



# **Graphic 4**



For more information visit: cm.mydiabetes.com

MyWay 

Diabetes

### **Graphic 5**



Logo

# MyWay Diabetes

**QR** Code



cm.mydiabetes.com

### Video

System overview trailer for patients which can be viewed on waiting room screens and sent in an email.



Available on Vimeo: https://vimeo.com/539609893/d97c5af47f

### **Short Paragraph**

The following extracts can be used in emails, newsletters, social media and on websites.

MyWay Diabetes is a new online service which gives you secure access to your medical records, along with tailored information and advice, to help you understand more about your condition and improve the way you manage your diabetes.

For more information visit: Please go to cm.mydiabetes.com

# Medui