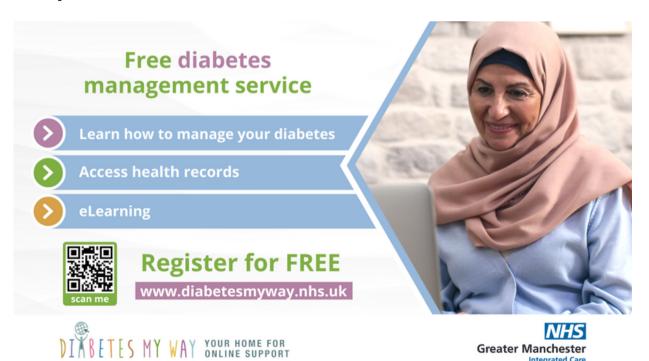

## **Graphic C**

Free diabetes management service

### **REGISTER FOR FREE**

- Learn how to manage your diabetes
- Access health records
- eLearning

For more information visit: diabetesmyway.nhs.uk