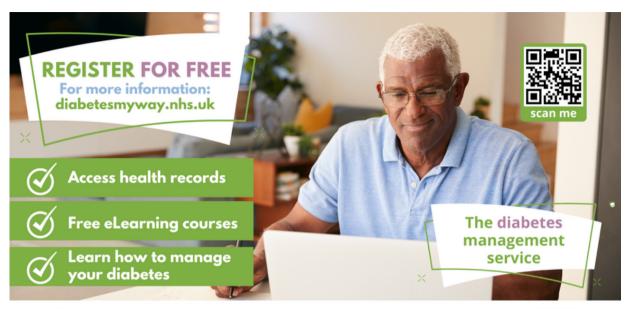

## **Graphic C**

Free diabetes management service

### **REGISTER FOR FREE**

- Learn how to manage your diabetes
- Access health records
- eLearning

For more information visit: diabetesmyway.nhs.uk