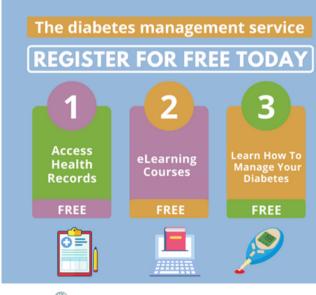

for GP Practice or secondary care clinic waiting room tv screens.

#### **Content**

- Graphics for multi-use
- Website link and QR Code
- System overview trailer for patients
- Paragraphs introducing the service
- NHS login infographic
- Links to more information about the system and data sharing.

#### To download content click here

The following graphics can be used to send in an email, uploaded onto social media, displayed on waiting room tv screen, added in newsletters and any other digital comms.

#### **Graphic A**



## **Graphic B**



**Integrated Care** 

## **Graphic C**



Free diabetes management service

### **REGISTER FOR FREE**

- Learn how to manage your diabetes
- Access health records
- eLearning

For more information visit: diabetesmyway.nhs.uk





# **Graphic D**









## **Graphic E**







# Logo



**QR** Code



diabetesmyway.nhs.uk

#### Video

System overview trailer for patients which can be viewed on waiting room screens and sent in an email.



Available on Vimeo https://vimeo.com/419879004

## **Short Paragraph**

The following extracts can be used in emails, newsletters, social media and on websites.

Diabetes My Way is a new online service which gives you secure access to your medical records, along with tailored information and advice, to help you understand more about your condition and improve the way you manage your diabetes.

For more information visit: Please go to diabetesmyway.nhs.uk

# Meduim lengh Paragraph

Diabetes My Way is a new online service which gives you secure access to your medical records, along with tailored in