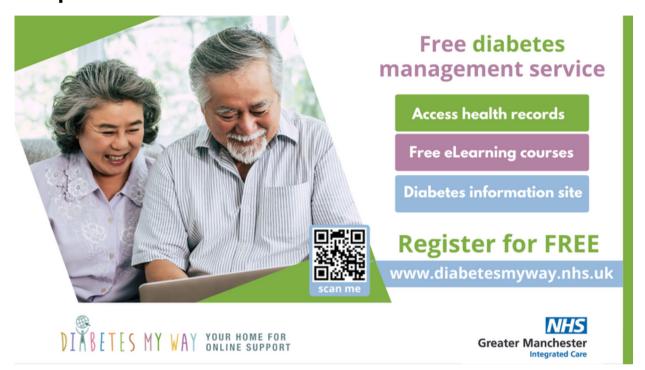

# Digital Advertising Pack 2022

**Diabetes My Way** 





#### Overview

This is a digital communications pack which contains content that can be used for emails, social media, newsletters, intranet, website and for GP Practice or secondary care clinic waiting room tv screens.

#### **Content**

- Graphics for multi-use
- Website link and QR Code
- System overview trailer for patients
- Paragraphs introducing the service
- NHS login infographic
- Links to more information about the system and data sharing.

#### To download content click here

The following graphics can be used to send in an email, uploaded onto social media, displayed on waiting room tv screen, added in newsletters and any other digital comms.

#### **Graphic A**



## **Graphic B**



**Integrated Care** 

## **Graphic C**



Free diabetes management service

### **REGISTER FOR FREE**

- Learn how to manage your diabetes
- Access health records
- eLearning

For more information visit: diabetesmyway.nhs.uk





# **Graphic D**









## **Graphic E**







# Logo



**QR** Code



diabetesmyway.nhs.uk

#### Video

System overview trailer for patients which can be viewed on waiting room screens and sent in an email.



Available on Vimeo https://vimeo.com/419879004

## **Short Paragraph**

The following extracts can be used in emails, newsletters, social media and on websites.

Diabetes My Way is a new online service which gives you secure access to your medical records, along with tailored information and advice, to help you understand more about