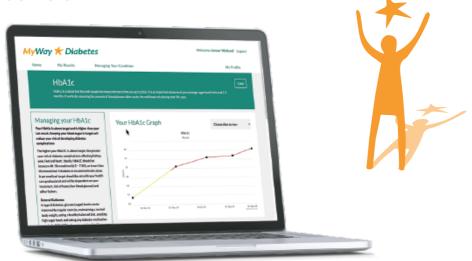

#### ★ NHS Diabetes data access

Become an expert in diabetes management by securely accessing your NHS data such as blood tests, medications, screening results and home recorded blood glucose, weight and blood pressure results including:

- Simple explanations of all tests and why they're recorded
- Helpful tables and graphs
- Tailored advice on how to improve, and
- Personalised care reports.