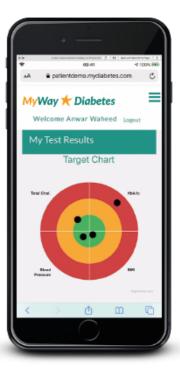

#### ★ NHS Diabetes data access

Become an expert in diabetes management by securely accessing your NHS data such as blood tests, medications, screening results and home recorded blood glucose, weight and blood pressure results including:

- Simple explanations of all tests and why they're recorded
- Helpful tables and graphs
- Tailored advice on how to improve, and
- Personalised care reports.