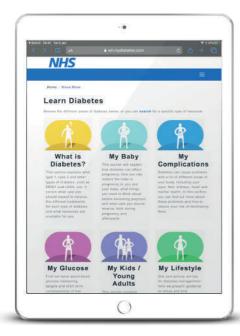

#### ★ Education

Access 100s of peer-reviewed educational videos, leaflets, games and online courses about diabetes diagnosis and treatment.

#### ★ NHS Diabetes data access

Become an expert in diabetes management by securely accessing your NHS data such as blood tests, medications, screening results and home recorded blood glucose, weight and blood pressure results including:

- Simple explanations of all tests and why they're recorded
- Helpful tables and graphs
- Tailored advice on how to improve, and
- Personalised care reports.

#### ★ Convenience 24/7 access in between

clinic appointments.

#### 🖈 Insight

Learn how to improve your self-care, leading to clinically-proven health benefits.

#### 🖈 Goals

Set and monitor goals to support lifestyle change.

#### ★ Support

Access to peer and NHS staff support to ask questions and request feedback.