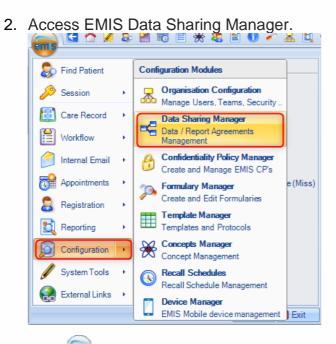

### Click estimation > Data Sharing Manager.

The Data Sharing Manager screen is displayed.

| PRE-REQUISITE:                                                                                               |   |
|--------------------------------------------------------------------------------------------------------------|---|
| To access Data Sharing Manager you will need the RBAC code<br>B0109 - Local Restricted System Administration | è |

3. At the bottom of the navigation pane (running down the left-hand side of the Data Sharing Manager module screen), check the tabs to locate the agreement (Care record, Data distribution or Reporting).

#### PLEASE NOTE:

Existing agreements of the selected type are listed in the navigation pane

- Active agreements have a green tick alongside
- Inactive agreements have a red cross alongside

| Organisation Configuration                                         | Data Sharin | g Manager Confidentiality | Policy Manager Formulary Manager Template Manager ( | Concep |
|--------------------------------------------------------------------|-------------|---------------------------|-----------------------------------------------------|--------|
| × × «                                                              |             |                           |                                                     |        |
| Activate Deactivate Properties                                     | My          | Enterprise Show Ended     |                                                     |        |
| Agreement Agreement                                                | Agreements  |                           |                                                     |        |
| Data sharing                                                       |             | Views                     |                                                     |        |
| Report Management - 50 SCR                                         |             | edicine Management - 4 (  | (4) <u>Registration</u> - 40 <u>Mail Inbox</u> - 1  |        |
| New priority Workflow Items                                        | received -  | medicine Management       |                                                     |        |
| Care Record                                                        |             | Blackburn and Darwer      | 1 EMISWeb Pilot (24303)                             |        |
| Sharing my care record                                             | A           | This agreement is cur     | rently active.                                      |        |
| Blackburn and Darwen EMISWel                                       |             | Name                      | Blackburn and Darwen EMISWeb Pilot (24303           | )      |
|                                                                    |             | Agreement Type            | Care Record                                         |        |
| Blakewater Healthcare DVT Serv                                     |             | Description               | Sharing only Summary screen                         |        |
| Direct Care Record Data Sharing<br>East Lancashire Hospice Care Re |             | Date of Agreement         | 28-Mar-2012 - 11:31                                 |        |
| East Lancashire Medical Services                                   |             | Role within Agreement     | Sharing my care record                              |        |
| East Lance Union of GPs                                            | 50          |                           |                                                     |        |
| ELCCG GPs to ELHT                                                  |             | Potential organisations   | viewing data                                        |        |
| ELCCG GPs to ELHT Diabetes Se                                      | ervice      | Organisations             |                                                     |        |
| ELCCG GPs to ELHT MSK Service                                      |             | East Lancashire Hospit    | als NHS Trust                                       |        |
| GPs to East Lancashire Hospitals                                   |             |                           |                                                     |        |
| LCFT Inpatient Service (26689)                                     |             |                           |                                                     |        |
| 🔀 My Way Digital                                                   |             |                           |                                                     |        |
| My Way Digital                                                     |             |                           |                                                     |        |
| Vendleside Care Record Viewing                                     |             |                           |                                                     |        |
| V Rossendale Care Record Viewing                                   | ,           |                           |                                                     |        |
| 🞉 Share2care eXchange                                              |             |                           |                                                     |        |
| Viewing other organisation's care re-                              | cord        |                           |                                                     |        |
| 💥 Blackburn with Darwen GP Feder                                   | rati        |                           |                                                     |        |
| East Lancashire Hospice Care Re                                    | ecor 🗸      |                           |                                                     |        |
| Care Record                                                        |             |                           |                                                     |        |
| Reporting                                                          |             |                           |                                                     |        |
| Data Distribution                                                  |             |                           |                                                     |        |
| Demographic                                                        |             |                           |                                                     |        |
| CrossOrgTasks                                                      |             |                           |                                                     |        |
| Appointments                                                       |             |                           |                                                     |        |
| 📝 Library                                                          |             |                           |                                                     |        |
| Open API Care Record                                               |             |                           |                                                     |        |

The Data Sharing Manager Module screen highlighting the My Way Digital Care Record entry

- 4. Select the **My Way Digital** agreement. The details of the agreement are displayed in the right-hand pane.
- 5. On the ribbon, click **Activate Agreement**. The agreement is activated for your organisation (i.e. other organisations can view your data).