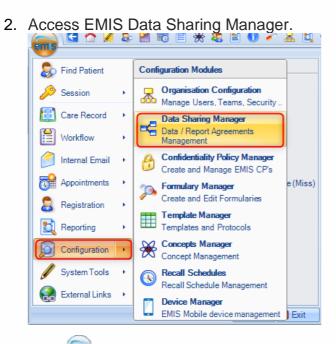

# Click estimation > Data Sharing Manager.

The Data Sharing Manager screen is displayed.

| PRE-REQUISITE:                                                                                              |      |
|-------------------------------------------------------------------------------------------------------------|------|
| To access Data Sharing Manager you will need the RBAC <b>B0109 - Local Restricted System Administration</b> | code |